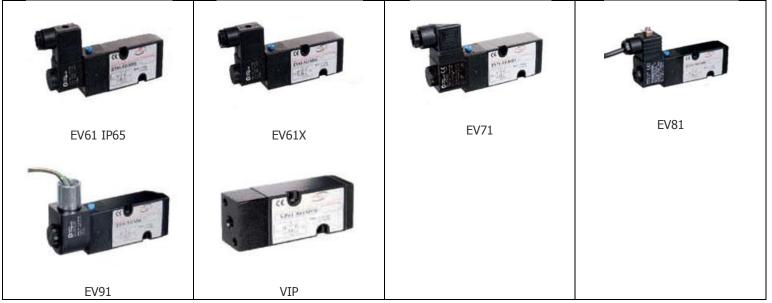

## **RACK & PINION ACTUATORS**

SCOTCH - YOKE ACTUATORS

LIMIT SWITCH BOX

SOLENOID VALVE

PNEUMATIC POSITIONERS WITH GAUGES PNY01-3-15PSI,Universal MTG

ELECTRO-PNEUMATIC POSITIONER WITH GAUGES PEY01-4-20mA, Universal MTG PEY02-4-20mA, Universal MTG