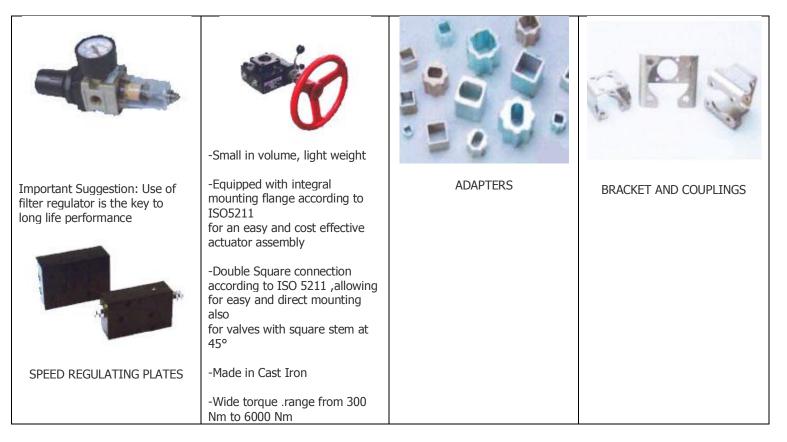

## **RACK & PINION ACTUATORS**



SCOTCH - YOKE ACTUATORS



LIMIT SWITCH BOX



SOLENOID VALVE



PNEUMATIC POSITIONERS WITH GAUGES PNY01-3-15PSI,Universal MTG

ELECTRO-PNEUMATIC POSITIONER WITH GAUGES PEY01-4-20mA, Universal MTG PEY02-4-20mA, Universal MTG

Explosionproof EEx md PEY04-4-20mA, Universal MTG,LS



SMART POSITIONERS-EXPLOSION PROOF EEx d IIB T6 ATEX II 2 G Approved

Smart Positioners-Optional Features Smart Positioner Transmiller Adder Smart Hart Protocol Adder Smart Limit Switch Adder



STAINLESS STEEL ELECTRO-PNEUMATIC POSITIONERS

Legend LS-Limit Switch, PTM-Position Transmitter



SMART SMART POSITIONERS litrinsically Safe EEx ia-ATEX II 2G approved



SMART POSITIONERS-STAINLESS STEEL

POSITIONER

## ACCESSORIES



## SPECIAL APPLICATION