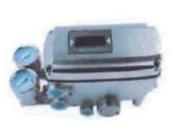

## **RACK & PINION ACTUATORS**

SCOTCH - YOKE ACTUATORS

LIMIT SWITCH BOX

SOLENOID VALVE

PNEUMATIC POSITIONERS WITH GAUGES PNY01-3-15PSI,Universal MTG

ELECTRO-PNEUMATIC POSITIONER WITH GAUGES PEY01-4-20mA, Universal MTG PEY02-4-20mA, Universal MTG