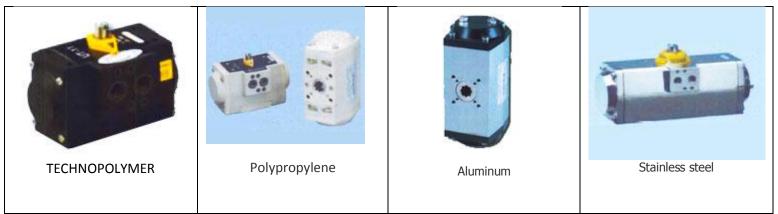

## **RACK & PINION ACTUATORS**

SCOTCH - YOKE ACTUATORS

LIMIT SWITCH BOX

SOLENOID VALVE

PNEUMATIC POSITIONERS WITH GAUGES PNY01-3-15PSI,Universal MTG

ELECTRO-PNEUMATIC POSITIONER WITH GAUGES PEY01-4-20mA, Universal MTG PEY02-4-20mA, Universal MTG