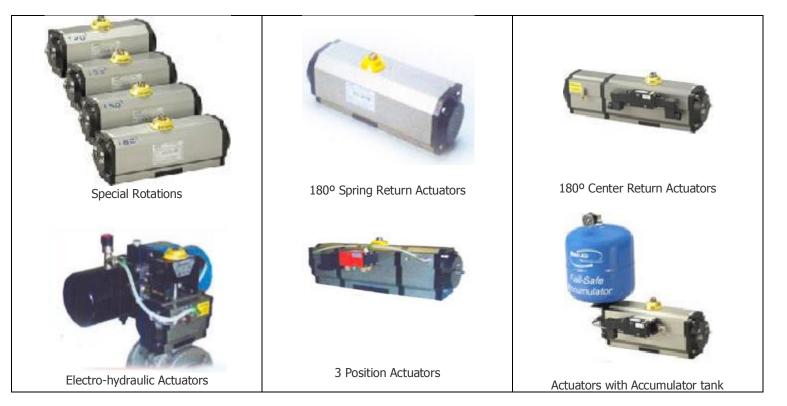

## **RACK & PINION ACTUATORS**



SCOTCH - YOKE ACTUATORS



LIMIT SWITCH BOX



SOLENOID VALVE



PNEUMATIC POSITIONERS WITH GAUGES PNY01-3-15PSI,Universal MTG

ELECTRO-PNEUMATIC POSITIONER WITH GAUGES PEY01-4-20mA, Universal MTG PEY02-4-20mA, Universal MTG

Explosionproof EEx md PEY04-4-20mA, Universal MTG,LS



SMART POSITIONERS-EXPLOSION PROOF EEx d IIB T6 ATEX II 2 G Approved

Smart Positioners-Optional Features Smart Positioner Transmiller Adder Smart Hart Protocol Adder Smart Limit Switch Adder



STAINLESS STEEL ELECTRO-PNEUMATIC POSITIONERS

Legend LS-Limit Switch, PTM-Position Transmitter



SMART SMART POSITIONERS litrinsically Safe EEx ia-ATEX II 2G approved



SMART POSITIONERS-STAINLESS STEEL

POSITIONER

## ACCESSORIES



## SPECIAL APPLICATION