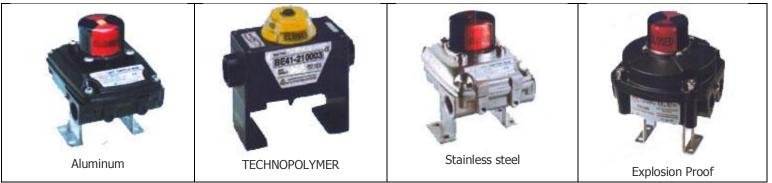

## **RACK & PINION ACTUATORS**

SCOTCH - YOKE ACTUATORS

LIMIT SWITCH BOX

SOLENOID VALVE

PNEUMATIC POSITIONERS WITH GAUGES PNY01-3-15PSI,Universal MTG

ELECTRO-PNEUMATIC POSITIONER WITH GAUGES PEY01-4-20mA, Universal MTG PEY02-4-20mA, Universal MTG